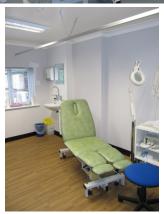

# MODERN MEETING AND CLINICAL ROOMS FOR HIRE

We have a large meeting room with internet, TV and projection facilities with a capacity to seat about 36-48 people. In addition, we also have a number of modern clinics that are equipped for patient consultation or minor surgery.

**CABARET** 

**Standard Clinic** Per half day

**FOOD, BEVERAGE** 

**& FACILITIES** 

Tea & Coffee

£2.50

Per delegate (self service)

**EXAMINATION** 