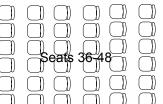

# **Meeting Room Seating Arrangement**

**BOARD ROOM** 

£75.00 **Meeting Room** Per half day

**Seats 12-18** 

**Minor Operations Clinic** £50.00

£50.00

Per half day

**THEATRE** 