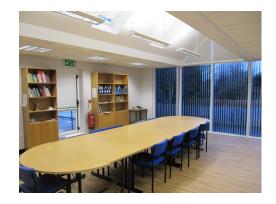

# MODERN MEETING AND CLINICAL ROOMS FOR HIRE

We have a large meeting room with internet, TV and projection facilities with a capacity to seat about 36-48 people. In addition, we also have a number of modern clinics that are equipped for patient consultation or minor surgery.

## **Our Meeting Room** & Clinics