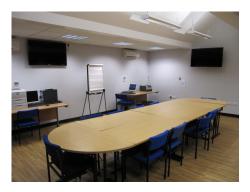

# MODERN MEETING AND CLINICAL ROOMS FOR HIRE

We have a large meeting room with internet, TV and projection facilities with a capacity to seat about 36-48 people. In addition, we also have a number of modern clinics that are equipped for patient consultation or minor surgery.

# **Meeting Room Seating Arrangement**

**BOARD ROOM** 

£75.00 **Meeting Room** Per half day

**Seats 12-18** 

**Minor Operations Clinic** £50.00

£50.00

Per half day

**THEATRE** 