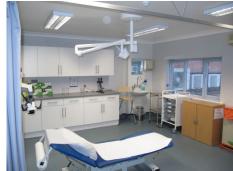

# MODERN MEETING AND CLINICAL ROOMS FOR HIRE

We have a large meeting room with internet, TV and projection facilities with a capacity to seat about 36-48 people. In addition, we also have a number of modern clinics that are equipped for patient consultation or minor surgery.

**CABARET** 

**Standard Clinic** Per half day

**FOOD, BEVERAGE** 

**& FACILITIES** 

Tea & Coffee

£2.50

Per delegate (self service)

**EXAMINATION** 