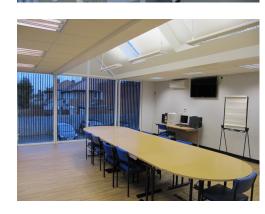

# MODERN MEETING AND CLINICAL ROOMS FOR HIRE

We have a large meeting room with internet, TV and projection facilities with a capacity to seat about 36-48 people. In addition, we also have a number of modern clinics that are equipped for patient consultation or minor surgery.

## **Our Meeting Room** & Clinics

# **Meeting Room Seating Arrangement**

**BOARD ROOM** 

£75.00 **Meeting Room** Per half day

**Seats 12-18** 

**Minor Operations Clinic** £50.00

£50.00

Per half day

**THEATRE** 