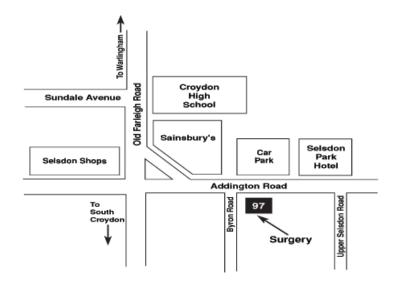

Practice Address:

95-97 Addington Road South Croydon Surrey CR2 8LG

There is a supermarket car park opposite the surgery and disabled parking spaces in Byron Road. Parking facilities at the front of the practice are for ambulance service only